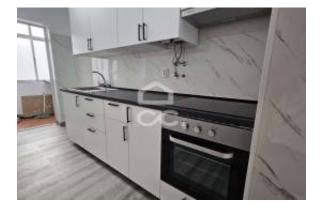

#### Location

| Country:               | Portugal                                  |
|------------------------|-------------------------------------------|
| State/Region/Province: | Beja                                      |
| City:                  | Beja                                      |
| Address:               | Beja (santiago Maior e São João Baptista) |
| Posted:                | Jan 24, 2025                              |
| Description:           |                                           |
| - REF: 333/A/01377     |                                           |
| New:                   | No                                        |
| Condition:             | Reformed                                  |
| Built:                 | 1981                                      |
|                        |                                           |
| Common                 |                                           |