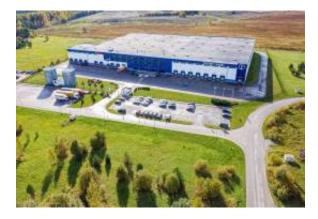

# Commercial property in Rigas district for rent 9.200€



# Agent Info

| Name:          | REALAT Ltd            |
|----------------|-----------------------|
| Company        |                       |
| Name:          |                       |
| Country:       | Latvia                |
| Experience     | 2009                  |
| since:         |                       |
| Service Type:  | Selling a Property    |
| Specialties:   |                       |
| Property Type: | Apartments, Houses    |
| Phone:         | +371 (67) 210-010     |
| Languages:     | Latvian               |
| Website:       | https://www.realat.lv |
|                |                       |

## Listing details

| Property for: | Rent          |
|---------------|---------------|
| Price:        | USD 10,422.76 |

## Location

| Country:               | Latvia       |
|--