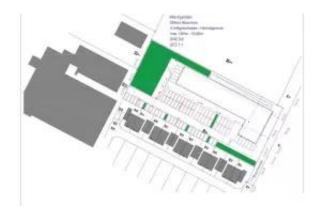

Object code: 16539

Online viewing Remote purchase

1 696 000 € Floor 1-2-3-4

Total area 4405 m2

Object status is available

land plot 4405 (hotel 5050 m2 + underground garage 1390 m2)

Annual income (actual) ~ 38% €

- on a land plot of 4405 m2 it is planned to build a 3-star hotel
- a 4-story hotel with 135 rooms
- underground garage 46 parking spaces
- external parking 32 parking spaces
- total combined area of the hotel and underground parking 6441.08 m2
- there is a preliminary permit for the construction of the hotel