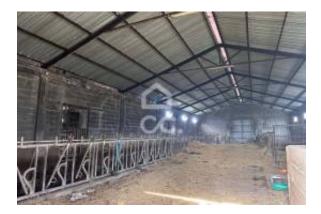

### Location

Country: Portugal State/Region/Province: Vila Real City: Chaves

Address: Calvão e Soutelinho da Raia

Posted: Feb 27, 2025

Description:

Excellent investment opportunity! This spacious plot of land, with great potential for various types of activity, has a large warehouse that offers the necessary versatility. Due to its location it is excellent for businesses that require being outside the residential area.

The warehouse, with its solid structure and large facilities, is perfect for storage, distribution or even transformation. The external area of the land is generous, allowing a use for the logistics area, like others. The basic infrastructure is already in place, making it easy to adapt the space to your needs.