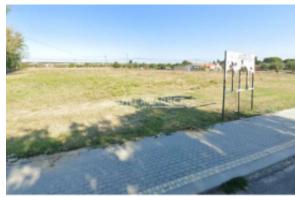

# Land for urban construction with 11,630 m<sup>2</sup> of banking located in Hortas da Frialva, Ponto de Sor

#### Location

Country: Portugal
State/Region/Province: Portalegre
City: Ponte de Sor

Address: Ponte de Sor, Tramaga e Vale de Açor

Posted: Mar 05, 2025

Description:

Land for urban construction with 11,630 m<sup>2</sup> of banking located in Hortas da Frialva, Ponto de Sor The land is located in an urban area, surrounded by plots of urban land with the construction capacity of single-family houses, next to Estrada de Tramaga and relatively close to the urban center of Ponte de Sor. Nearby there are some commercial and service facilities with access and easy parking. - REF: JFCGD-02024321CA