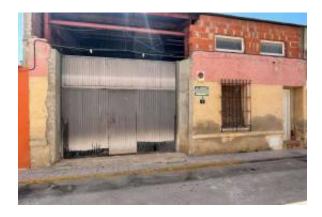

# Location

Country: Spain
State/Region/Province: Valencia
City: Alicante
Address: Orihuela
Posted: Feb 14, 2025

Description:

This low house of 250 m<sup>2</sup> built and 237 m<sup>2</sup> useful, located in the center of the Oriolan hamlet of San Bartolomé, is offered. Currently, the property is in a state to renovate, but retains part of its original façade, while a modern metal structure has been installed inside, giving it great flexibility for its possible use.

## Key features:

Built area: 250 m<sup>2</sup>, with 237 m<sup>2</sup> of useful space, offering an open space to adapt it according to the needs of the buyer.

Distribution: The property is open plan inside, allowing great versatility for future renovation and customization.

Façade: It has a façade of 10 linear meters, which provides good visibility and access.

#### **Property Status:**

Second-hand to renovate: The house has previously been used to store vehicles and other belongings, so if you want to use it as a home, it needs a complete renovation.