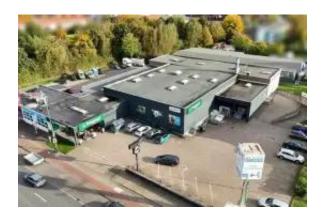

# Germany. Bielefeld. Building with 6 commercial ren

#### Location

Country: Germany

State/Region/Province: North Rhine-Westphalia

City:BielefeldAddress:БилефельдPosted:Jun 30, 2025

Description:

Germany. Bielefeld. Building with 6 commercial rental spaces - fully leased!

Mitte, 33609 Bielefeld

€2,850,000

Main area 3,044 m<sup>2</sup> Land area 5,326 m<sup>2</sup> District heating

Main energy sources: fossil fuels for CHP

Final energy consumption electricity 90.8 kWh/(m<sup>2</sup>\*year)

Final energy consumption heat 44.2 kWh/(m<sup>2</sup>\*year)

Year of construction according to energy certificate 1970

This commercial property is located in a prestigious central location with excellent transport links in the eastern part of the city center. The company was built in 1970 using concrete structures. The total area of the property is 5,326 m², there is a paved outdoor area and parking spaces. Behind the facade there is a total usable area of approximately 3,044 m². The associated units consist of two different shops, a retail space of over 1,000 m², a car paint shop and a car repair shop. In addition, the building has an underground car park in which a car dealership is located. There is also a loading ramp for trucks. Due to its location, this property is an interesting investment with a stable rental income. All commercial premises are leased long-term. Upon request, we will be happy to inform you of the rental income. We will sell your apartment or house.