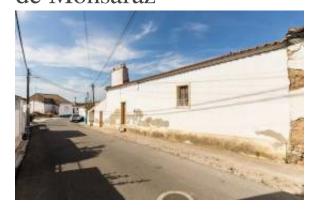

Description:

Discover this villa located in the picturesque village of Alandroal. With a price of 55,000 euros.

It offers three bedrooms and a bathroom.

With a total area of 161 square meters and a gross area of 149 square meters, it is perfect for those looking for space and comfort. The property has class F energy certification.

#### **DESCRIPTION:**

Urban building in total ownership, with single-family house T3 implanted in a plot of land of 161 m2, with storage room and oven.

It is located in Casas Novas de Mares - Alandroal, has some offer of commerce and local support services.

Parking is on the road, it has good interurban access through the EN255, which is located in the nearby surroundings.

It is compartmentalized by kitchen living room, 1 bathroom and 3 bedrooms. Storage and oven. Information about the areas :