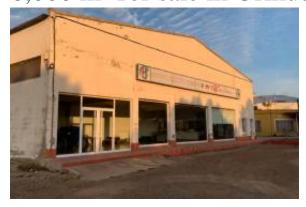

# Industrial warehouse of 600 m<sup>2</sup> with an attached plot of 6,000 m<sup>2</sup> for sale in Orihuela.

### Location

Country: Spain
State/Region/Province: Valencia
City: Alicante
Address: Orihuela
Posted: Apr 25, 2025

Description:

A 600 m<sup>2</sup> industrial warehouse with an attached plot of 6,000 m<sup>2</sup> is for sale, located on the first line of the National 340, in the municipality of Orihuela (Alicante), between Alicante and Murcia. Its privileged location offers excellent visibility and direct access from the road, as well as having side roads that facilitate entry and exit, each with its respective door, and a loading dock with rear access.

Currently dedicated to the exhibition, purchase and sale and repair of vehicles and machinery, it also has a sales area and spare parts warehouse, as well as a scrapping license. The property has all active supplies, including electricity, water and sewerage, and is free of charges.

A unique opportunity to establish your activity in a strategic point with great visibility and outdoor space. For more information or to arrange a visit, do not hesitate to contact us. - REF: Orihuela XH 504250 New: