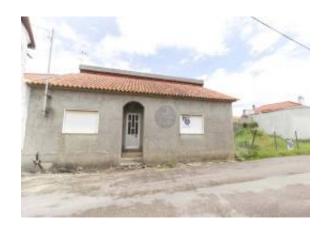

### 2 bedroom villa in 490 m2 with feasibility for another villa.

#### Location

Country: Portugal
State/Region/Province: Santarém
City: Santarém
Posted: May 05, 2025

Description:

2 bedroom villa in the finishing phase with spacious kitchen and direct access to the backyard, living room, hallway, 2 bedrooms, bathroom and attic with access by exterior stairs.

Outside an uncovered area with 350 m2 with 2 road fronts.

This property consists of 2 urban buildings and has the possibility of building another single-family house.

Located within the village in a place of great tranquility about 1 hour from Lisbon. - REF: 1995

#### Common

Bedrooms: 2
Bathrooms: 1

Finished sq. ft.: 60 sq m Lot Size: 490 sq m