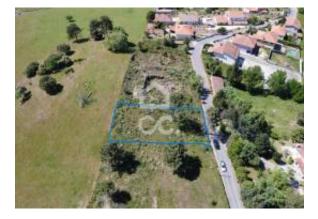

# Building land with an area of 2500 meters on the outskirts

Description:

Discover this stunning land property in the heart of Chaves, perfect for those looking for an investment or to build their home.

With a total area of 2500 square meters, this land offers endless possibilities to build your dream project. Located in a privileged area of the city, this plot promises stunning panoramic views and proximity to all local amenities. With a price tag of just 65000,0000, this is a unique opportunity to acquire a blank space to create your own architectural vision.