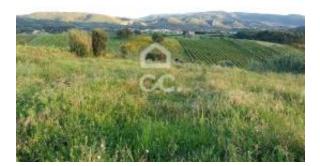

### Location

| Country:               | Portugal       |
|------------------------|----------------|
| State/Region/Province: | Lisbon         |
| City:                  | Cadaval        |
| Address:               | Lamas e Cercal |
| Posted:                | May 13, 2025   |
| Description:           |                |
| - REF: 321/T/01228     |                |

#### Common

| Finished sq. ft.: | 10746 sq m |
|-------------------|------------|
| Lot Size:         | 10746 sq m |