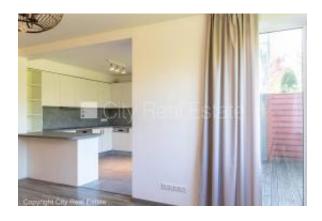

#### Location

| Country:     | Latvia           |
|--------------|------------------|
| Address:     | Bezdeligu street |
| Posted:      | May 14, 2025     |
| Description: |                  |

Latvia, Rigas district, Bezdeligu street. Newly constructed building, green area, a number of parking places, territory under protection, first floor with garden, balcony, terrace, windows are located on both sides of the building, rooms isolated 4 piece/es, studio type apartment, one communicating room, wardrobe, auxiliary room, gas heating, two level, full decoration, heating floor in bathroom, large show-windows, three bathrooms, bath, shower stall, build in kitchen unit, refrigerator, dishwasher, electric range, oven, washing machine, day and night television surveillance, available, 10 km, till airport 5 km, strategically beneficial location, till Baltic See 10 km, till sea, CITY REAL ESTATE ID - 517381