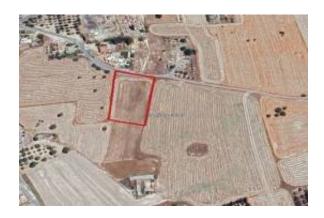

#### Location

Country: Cyprus
State/Region/Province: Larnaka
City: Larnaca

Posted: May 19, 2025

Description:

Located in Larnaca.

Large Residential Land for Sale in Kalo Chorio, Larnaca. An excellent opportunity to invest in a prime residential plot. This spacious 3,726sqm land offers a fantastic location with all essential amenities just minutes away. Schools, supermarkets, coffee shops, pharmacies, and more are within close reach, ensuring convenience for future residents. The land enjoys direct access to the Larnaca-Nicosia-Limassol highway, allowing for smooth travel without traffic delays. It is also just a short drive from Larnaca Town Centre, the harbor, and the beach. Larnaca International Airport is only 10 minutes away, making it an ideal spot for both locals and international buyers. The plot has a regular shape, and is adjacent to a registered road. It falls within the Residential Zone (H2) with a high building density of 90% and a coverage factor of 50%. Title Deed Available.