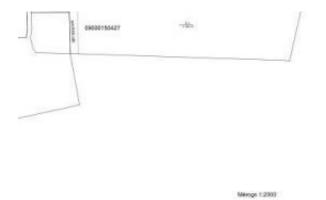

#### Location

Country: Latvia

State/Region/Province: Jelgavas novads Address: Garozes iela, 100d

ZIP code: 3249

Posted: May 28, 2025

Description:

In a quiet and green area of Jelgava, between Garozas Street 100D and the bank of the Lielupe River, a separate undeveloped plot of land of 3.563 ha is offered with the possibility of building residential buildings, this plot will be divided and there is an opportunity to buy part of the plot.

An excellent place for creating a small residential area or a private village.

The plot is located within the city, with convenient access and good transport accessibility: only 2 km to the center of Jelgava, about 40 km to Riga, the A8 highway is nearby. All city communications - electricity, water, sewerage and gas are located on Garozas Street.

The price may vary depending on the market situation, today it is especially beneficial for developers and investors looking for a plot in a promising area with developed infrastructure and convenient transport links. Also available for sale are the adjacent land plots: Garozas iela 100A, a 17-hectare land plot on the river bank, and Garozas iela 100B, which offers additional opportunities for large-scale construction and development of the project. On the opposite side of the road, land plots for commercial development are available, more information on the website.