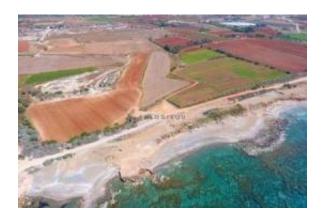

### Location

Country: Cyprus
State/Region/Province: Larnaka
City: Larnaca

Posted: May 23, 2025

Description:

Located in Larnaca.

Touristic Land for sale in Ormideia village, Larnaca. Close to all amenities including schools, supermarket, banks, shops, restaurants etc. Only 15 minutes to Larnaca, 15 minutes to Agia Napa Marina and only 200m from Xylophagou fishing shelter. Land for sale in Ormideia village, Larnaca. It covers an area of 13.000 sqm, falls with touristic zone  $T3\beta$ , with 30% density, 20% coverage and the ability to build up to 3 floors (13.5m). The land has even surface. The land is ideal for development. Title Deed Available.