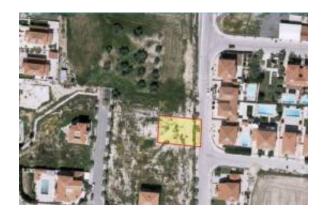

Located in Larnaca.

Residential Plot for sale in Pyla area, Larnaca. Close to many amenities including schools, supermarket, banks, shops, restaurants etc. Is just 3km from the beach, 5-Star Hotels and within close proximity to Larnaca Town Centre and 12min drive to Larnaca International Airport. Plot for sale in Pyla, Larnaca. The Plot is 524 sq.m in total, it has a rectangular shape and flat surface. It falls within H2 planning zone, with 90% density and 50% land coverage and the access to the plot is via a registered road. It is located to a quiet residential area and is surrounded with a lot of greenery. Title Deed Available. Extra: Water, Electricity, Road