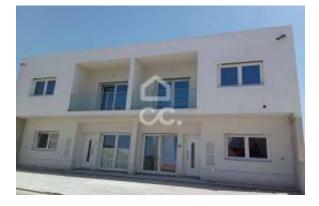

# Villa Lourinhã Atalaia

## Listing details

| Property for: | Sale           |
|---------------|----------------|
| Price:        | USD 505,582.89 |

## Location

| Country:               | Portugal           |
|------------------------|--------------------|
| State/Region/Province: | Lisbon             |
| City:                  | Lourinhã           |
| Address:               | Lourinhã e Atalaia |
| Posted:                | Jun 03, 2025       |
| Description:           |                    |
| - REF: 321/M/01232     |                    |
| Built:                 | 2025               |
|                        |                    |

### Common

| Bedrooms:         | 4        |
|-------------------|----------|
| Bathrooms:        | 3        |
| Finished sq. ft.: | 252 sq m |
| Lot Size:         | 150 sq m |