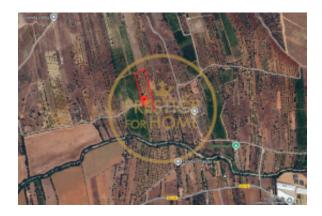

## Location

Country: Portugal
State/Region/Province: Faro
City: Albufeira
Address: Paderne
Posted: Jun 04, 2025

Description:

Rustic land with 11,100 m<sup>2</sup> in Alfanzina Paderne

We present this excellent rustic land with 11,100 m<sup>2</sup>, located in the Alfanzina area, parish of Paderne, municipality of Albufeira. Inserted in a calm and rural environment, this land offers a unique opportunity for those looking for a refuge in nature or want to develop an agricultural or leisure project.

Key features:

Total area: 11,100 m<sup>2</sup>

Soil classification: Rustic

Practically flat topography, ideal for various types of cultivation or reforestation projects

Access by dirt road to the land, in good condition