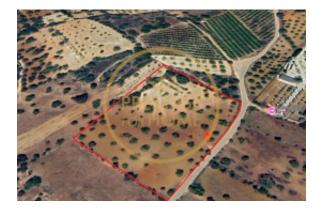

Rustic Land with 9,280 m<sup>2</sup> in Paderne Direct Access by Road

We present this excellent rustic land with 9,280 m<sup>2</sup>, located in the Barrada area, parish of Paderne, municipality of Albufeira. Inserted in a calm and rural environment, this land offers a unique opportunity for those looking for a refuge in nature or want to develop an agricultural or leisure project.

Key features: Total area: 9,280 m<sup>2</sup>

Soil classification: Rustic

Direct access by road ease of entry with any type of vehicle

Land with a slight slope, ideal for cultivation or recreational use

Good sun exposure and natural surroundings