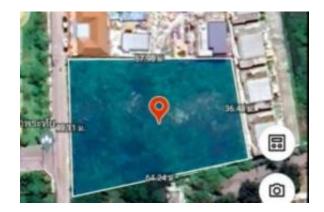

Description:

Land Size; 1-2-47 Rai The land closed to the back next to boat house. Full Chanote Price: THB

75,000,000 \*\*\*Please ask for more information or to arrange a viewing\*\*\*

\_

Tenanted: Yes

Lease terms