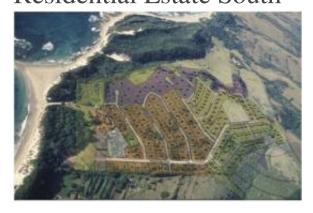

Esales Property ID: es5554372

**Property Location** 

plot 61 – East London,

Eastern Cape.

Beachfont area. Size: 1440sqm

750,000 SA Rand

**Property Details** 

A Prime Development Opportunity in Khamanga Bay

#### About the Area

'Paradise' is an overworked word for most residential lifestyle estates. In the case of Khamanga Bay Private Residential Estate, it is appropriate. It is a low-density coastal-country pearl, with a magnificent pristine beach in front of the homes. The eco-friendly environment is also home to abundant fauna and flora. Fenced, gated and safe, Khamanga Bay is one of the wold's finest residential beach properties. Most homes command 180-degree views over the Indian Ocean, a playground for dolphins and whales. Security is paramount, with the resultant peace of mind. Children can cycle around the estate in perfect safety, or swim in the natural tidal pool at Khamanga Bay's access controlled, secluded beach.

Few estates can match Khamanga Bay's excellent value for money, coupled with the prospect of a superb return on investment. The stands are between 1000 m2 and 2000 m2. However, carefully planned open common ground, fronted by coastal forest and untouched acacia thorn high ground, provides an even