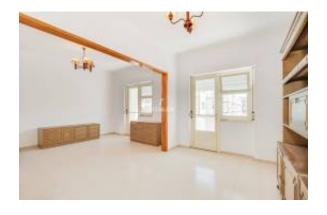

#### Location

Country:PortugalState/Region/Province:LisbonCity:SintraPosted:Jun 09, 2025Description:Jun 09, 2025Apartment in excellent condition.Ist floor without elevatorSemi furnished.Kitchen equipped with fridge, washing machine, microwave, stove and oven.Bedroom with built-in wardrobe.

#### Common

| Bedrooms:         | 2       |
|-------------------|---------|
| Bathrooms:        | 1       |
| Finished sq. ft.: | 86 sq m |