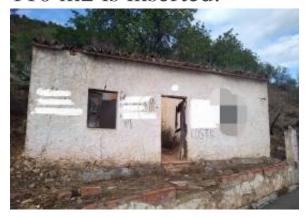

# Land in Alte with 2,200 m2 in which a ruin with an area of 110 m2 is inserted.

### Location

Country: Portugal State/Region/Province: Faro City: Loule Address: Alte

Posted: Jun 05, 2025

Description:

Land with 2,200 m2 in which a ruin with an area of 110 m2 is inserted.

Located in the picturesque village of Alte, 15 kilometers from Loulé, this land is close to all basic sanitation, and has a project for the construction of a 3 bedroom villa, with ground floor and 1st floor with 176 m2 and the construction area can be up to 300 m2

Quiet location with beautiful mountain views in a picturesque village in the municipality of Loulé. - REF:

1158-6 New:

No

Condition:

Must be reformed