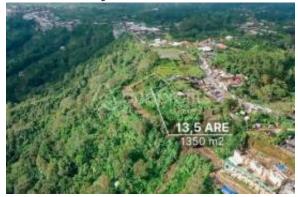

### Location

Country: Indonesia
State/Region/Province: Bali

Posted: Feb 18, 2025

Description:

Unlock Kintamani's Potential: Premier Land 13,5 Are for Visionary Commercial Development

Price: IDR 5,481,000,000 Until 2082

Here's a unique chance to shape the future in Kintamani, Bali's heart. With a tag of IDR 5,481,000,000, this leasehold plot spans a generous 1,350 Sqm. It's ripe for groundbreaking ventures with a lease up to 2082. Imagine being cradled by Bali's highlands, with the grand Batur Volcano in sight. This slice of heaven, merely 5 km from the volcano, offers swift access to one of Bali's jewels and its verdant surrounds that magnetize global wanderers. Kintamani, known for its serene beauty and vibrant community life, hosts celebrated eateries and luxe retreats. This mix of quietude and reachability marks the spot perfect for a quaint resort, a unique eatery, or a versatile development tapping into the locale's budding fame as a holiday and lifestyle haven.