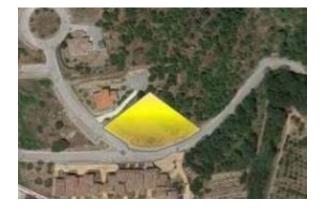

## Location

Country:ItalyState/Region/Province:UmbCity:PaniPosted:Jan 2Description:Implementation

Umbria Panicale Jan 21, 2023

PANICALE (PG) loc. Tavernelle: Close to the services, building plot of 1,625 square metres of land with 800 cubic metres of development in zone C1. Possibility to build a house of 260 sqm plus basement.