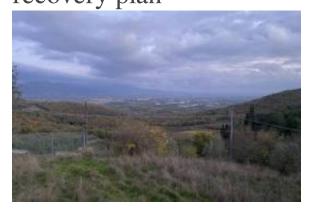

#### Location

Country: Italy
State/Region/Province: Tuscany

City: Civitella in Val di Chiana

Posted: May 19, 2023

Description:

CIVITELLA IN VAL DI CHIANA (AR), surroundings: approved recovery plan on a plot of land used as an olive grove of 2,600 sqm on a gentle hillside.

Hilly and very panoramic position.