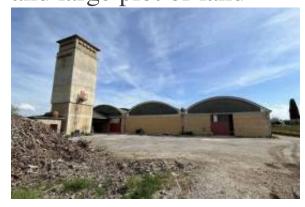

#### Location

Country: Italy State/Region/Province: Umbria

City: Castiglione del Lago

Posted: Jul 19, 2023

Description:

CASTIGLIONE DEL LAGO (PG), Loc. Pozzuolo umbro: Commercial/craft/industrial building of approximately 5000 sqm divided into two structures composed of:

- Unit 1: Large industrial building of approx. 4000 sqm with three independent entrances, toilets, offices and possibility of internal access with vehicles;
- Unit 2: Warehouse of approximately 1000 square metres;

The property includes silos and surrounding land of approx. 16000 sqm with olive grove.

Visible position with easy access.

Condition: Good