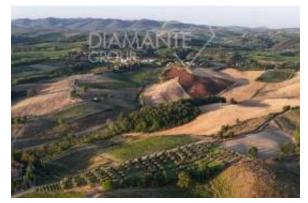

### Location

Country: Italy State/Region/Province: Tuscany

City: Castelnuovo Berardenga

Posted: Feb 20, 2025

Description:

Castelnuovo Berardenga (SI): Agricultural company located in the Chianti Classico 'Gallo Nero' area with a shed and approximately 10 hectares of land composed as follows:

- 2.6 hectares of specialized Sangiovese vineyard of quality registered in the DOCG of Chianti Classico planted in 2015 and 4,400 square meters of IGT planted in 2023;
- Approximately 1.6 hectares of specialized olive grove of quality Frantoio and Moraiolo;
- 4.30 hectares of medium-textured arable land with non-coarse skeleton and good fertility;
- 6,000 square meters of prized white truffle area marked.

Shed of about 194 square meters with active electrical service.

The property is completed by an artesian well approximately 70 meters deep with a three-phase pump with a flow rate of 50 liters/minute.

Panoramic location.