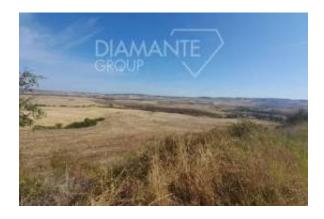

Castiglione d'Orcia (SI), surroundings: In the heart of the Val d'Orcia, agricultural land suitable for any type of cultivation on a unique plot of about 32 hectares served by roads. The structure of the land is compact, a mix of clay and silt. The land is suitable for all types of crops and tree planting. Possibility to purchase a farmhouse with annexes. Panoramic hillside position.