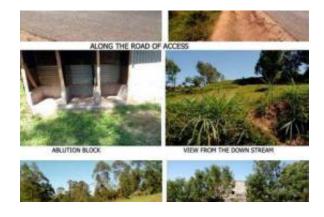

From Kakamega town the subject property is accessed via Kakamega Town-Mumias tarmacked road

1/3

#### **IMLIX Real Estate Marketplace**

https://www.imlix.com/

along Bukhungu Stadium-Masinde Muliro University-Lurambi Shopping Centre for a distance of 2.1kms upto Lurambi-Sichirayi roundabout, then turn left on Sichirayi-Ingotse tarmacked road along Lurambi Police Station-Lumino Nursing & Maternity Home- Sichirayi market for a distance of 1.3kms to Overcoming Faith Academy junction, proceed for

100ms to reach the subject property. The property front the latter tarmacked road of access to the left and it is hardly 400ms and 3kms from Sichirayi Market and Kakamega Town Centre respectively. It can be defined by GPS Coordinates: 0.301529, 34.759751.

This is irregularly shaped parcel of land with dark brown soils.

The parcel of land is gently undulating terrain from the main road for about an acre, then steep slope towards the river valley for about 3/4 of an acre and then almost flat terrain to the western part bordering the river valley.

Boundary lines are marked by barbed wire on steel pillars to the road frontage, barbed wires/planted Glaveria/blue gum trees/live fence to the sides and open along the river side.