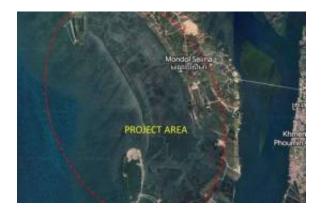

# LocationCountry:CambodiaState/Region/Province:Koh KongPosted:Jan 03, 2025Description:Excellent Plot of land for sale in Mondol Seima Cambodia

Esales Property ID: es5554162

Property Location

MONDOL SEIMA

KOH KONG

Cambodia

Property Details

Unveiling Paradise: A Prime Development Opportunity in Mondol Seima, Cambodia

Imagine a canvas – vast, pristine, and brimming with potential. This isn't a work of art; it's 479 hectares of breathtaking development land nestled in Mondol Seima, Koh Kong, Cambodia. Here, on the shores of the Gulf of Thailand, lies a unique opportunity for investors and visionaries alike to create something truly extraordinary.

A Location Steeped in Beauty and Potential:

Mondol Seima is a coastal region within Koh Kong province, renowned for its natural splendor and emerging as a vibrant tourist destination. This exceptional land boasts a prized east-west exposure, offering stunning sunrises and breathtaking sunsets that paint the sky in vibrant hues. The property's 4-kilometer coastline provides endless possibilities for beachfront development, while the inclusion of two captivating islands adds a touch of exclusivity and intrigue.