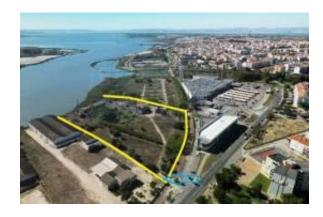

## Location

Country: Portugal

State/Region/Province: District of Setúbal

City: Montijo
ZIP code: 2870-001
Posted: Mar 16, 2025

Description:

Excellent urban land, for construction, in Montijo.

This fantastic plot of land is classified as a 'Consolidated Mixed Urban Space' and allows construction for various uses such as commercial or residential. It does not allow construction for industrial use.

Exceptional location in front of the Tagus River, next to Leclerc, with good access. The construction of a Marginal Road next to the Tagus River is planned.

Come and meet and take advantage of this opportunity!