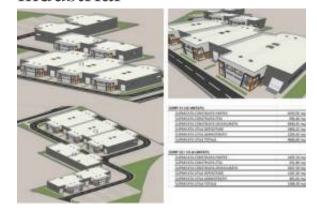

### Location

Country: Romania
Posted: May 21, 2025

Description:

Located in Bucuresti.

We present for sale a 23,000 sqm plot of land.

- \*\*Frontage: \*\* 60 meters
- \*\*Authorization for:\*\* 26 warehouses
- \*\*Authorized construction area: \*\* 11,245 sqm
- \*\*Platforms and alleys:\*\* 9,174 sqm
- \*\*Green spaces:\*\* 2,700 sqm
- Foundations have already been poured.
- Currently, 6 warehouses are under construction, with materials already purchased.