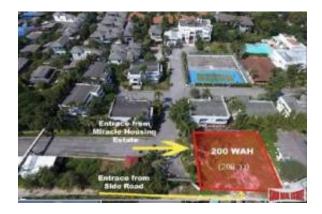

Posted: Jun 10, 2025

Description:

Perfectly situated near the prestigious ISB International School and the exclusive Moobaan Nichada Thani, this prime land boasts a generous 30m width and a depth of 26-30m.

The property comes with a Chanote title and features a convenient one-lane road in front.

Enjoy the convenience of being close to shopping centers and the town while enjoying easy road access. Don't miss this incredible opportunity! Offered at a sale price of just 12,999,900