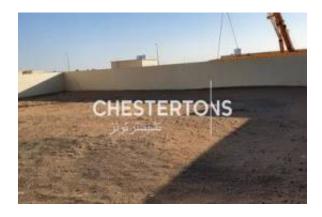

Posted: May 21, 2025

Description:

Located in Sharjah.

Chestertons MENA is proud to offer for rent a brand new open fenced yard located in Emirates Industrial City, Sajaa Industrial Area, Sharjah. Property Details: - Location: Emirates Industrial City - Plot size: 21,000 sq. ft. - Electric power: 11 KW - Includes office, kitchen, and toilet - Corner plot with access from two roads - 10% Security deposit - 10% Agency fee This yard is ideal for industrial, storage, or logistics use. Its dual road access and ready-built facilities make it a convenient and strategic choice. For more information or to schedule a viewing, please contact Chestertons International. Our expert team is dedicated to assisting you through every step of the leasing process. Company Name: Chestertons RERA ORN: 11779 Address: Office 2503, Marina Plaza, Dubai Marina, P.O. Box 283361, Dubai, UAE Email: dubai@chestertons.com Website: www.chestertonsmena.com