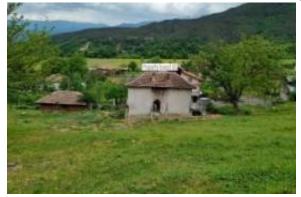

# 2-Storey House, second building, Mountain panorama, near Greece, Yard 2865m<sup>2</sup>, Blagoevgrad

#### **Location:**

Mountainside

Opportunity to create a perfect home/Villa/Guest house in pure nature

and mountain panorama ONLY 60 Km FROM THE GREEK BORDER!!!! 35 Km from

#### **IMLIX Real Estate Marketplace**

🗘 IMLIX

the nearest Ski resort Kulinoto. 120 Km from Sofia city Massive house

on 2 floors in a picturesque village with mountain views, surrounded

by pure nature. Built-up area 51 sq.m., TOTAL built-up area 101 sq.m.,

additional small house 28 sq.m., Land area 2865 sq.m. on slope

providing mountain panorama, electricity and water, 5 km from Struma

highway, 20 km from the town of Blagoevgrad, at the foot of the

Vlahina mountain (Kadiitsa peak), with a view of Pirin mountain. The

building is for major repairs, a beam prepared for pouring a slab,

reinforced with a concrete belt and columns. On an asphalt road (80 m.

facing the street), the yard borders the forest. Suitable for a

cottage, guest house or hunting lodge. There is a notarial deeds, as

well as all the necessary documents.

Floors: 2

7 room/s

Total area: 130m<sup>2</sup>

Plot size: 2865m<sup>2</sup>

Price: 48 900 €