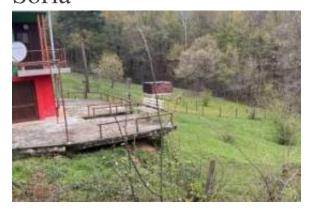

# **Location:**

Countryside

3-storey house, garage, yard 1000 sq m.

house 240 sq m.

House in a picturesque area near Etropole 80 km. from Sofia. The house is a massive brick building on 3 floors plus a roof space, built in 1990. The layout is as follows: First floor - large dining room with tavern, bathroom and toilet, fireplace; Second floor - dining room, kitchen, bathroom with toilet, terrace 20 sq.m.; Third floor - 4 bedrooms, bathroom with toilet. The net built-up area is 240 sq.m. with 1000 sq.m. yard. The house is designed functionally and with a lot of love for details. It has spacious rooms that create a feeling

of comfort and freedom. The guest area is ideal for family gatherings and moments of relaxation. The bedrooms offer privacy and tranquility,

and the balcony is a perfect place for contemplating the surrounding