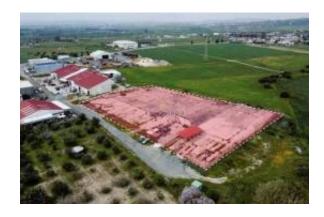

# Share of Industrial Land for Sale in Livadia area, Larnaca.

## Location

Country: Cyprus
State/Region/Province: Larnaka
City: Larnaca
Posted: Jun 04, 2025

Description:

Located in Larnaca.

Share of Industrial Land for Sale in Livadia area, Larnaca. The property is ideally situated close to an abundance of amenities and services such as supermarkets, shops, parks, schools etc. In addition, It enjoys excellent access to the town center and the main city routes / avenues. The industrial area benefits from having direct access onto the main motorway network with great connectivity and easy access to all cities including Nicosia, Limassol, Paralimni as well as Larnaca's city center. Additionally, it is only a short drive away from Cyprus's International Airport and Larnaca's harbor Industrial Land for sale in Livadia area. Available for sale is the 2/15 share of a field, which corresponds to an area of approximately 1,284. The property has a regular shape, an even surface and according to the topographical plan it is landlocked. However, onsite the field is accessible through an asphalt road. The property falls within the Industrial Zone Ba3\* (73%), the Protection Zone  $\Delta\alpha3$  (26%) and the Agricultural Zone  $\Gamma3$  (1%). It is noted that within the property there were industrial units (metal structures) that have been disassembled and transferred, thus making the field vacant.