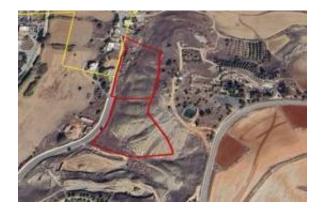

Located in Larnaca.

Residential Lands for sale in Ormideia area, Larnaca. Close to all amenities including schools, supermarket, banks, shops, restaurants etc. Just a short drive to the beach. Easy access to Larnaca, Ayia Napa, Protaras, Paralimni motorway. A 15-minute drive to Ayia Napa and a 20-minute drive to Larnaca Town and Larnaca International Airport. The properties has a trapezium shape and an even surface. Both residential plots have a total area of 19,987 square meters and are being sold together Title Deeds Available