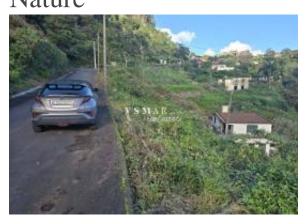

This 1030m<sup>2</sup> plot in Fajã Alta, São Jorge, offers a unique opportunity to build your dream home in a peaceful location surrounded by nature. Its prime location, just 2 km from Praia do Calhau de São Jorge, allows you to enjoy the beauty of the island's north coast.

Plot Features:

Area: 1030m<sup>2</sup>

Location: Fajã Alta, São Jorge

Proximity: 2 km from Praia do Calhau de São Jorge

Environment: Quiet area, dead-end road, green surroundings

Altitude: 120 meters above sea level