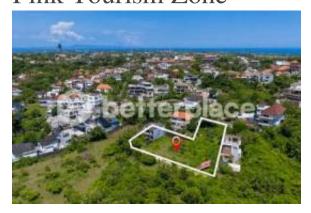

### Location

Country: Indonesia
State/Region/Province: Bali

Posted: Jun 10, 2025

Description:

Nestled in the heart of Pecatu, this 1,035 sqm (10.35 are) divided into 3 plot areas:  $485\text{m}^2$ ,  $285\text{m}^2$ ,  $265\text{m}^2$ , offers a rare freehold opportunity within Bali's coveted Pink Tourism Zone—an area specifically designated for tourism development. What sets this land apart is not just its zoning, but also the presence of an existing building on site, providing a valuable head start for any future development plans.

This property is ideal for long-term investment or the creation of a hospitality-driven project such as a villa complex, boutique retreat, or wellness center. The land enjoys easy road access and is located just 15 minutes from the iconic Bingin Beach, a destination renowned for its world-class surf and breathtaking coastal scenery. Its proximity to other notable beaches, cafes, and developing resorts further adds to its investment potential.

Surrounded by lush landscapes and upscale developments, this plot combines the charm of the Pecatu area with strategic positioning for business growth with an ocean view. Whether you're an individual investor or a developer seeking to build within Bali's vibrant tourism sector, this property presents a compelling canvas with endless possibilities.