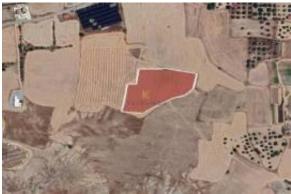

#### Location

Country: State/Region/Province: City: Posted: Description: Located in Larnaca. Cyprus Larnaka Larnaca Jun 11, 2025

USD 73,118.59

Sale

Agricultural Field for Sale in Troulloi Community, Larnaca. The property is located approximately 1.6km southwest of the center of Troulloi and about 200 meters southeast of the Troulloi–Avdellero connecting road. It has an irregular shape with a flat surface and is landlocked. The property lies approximately 200 meters south of the nearest registered road. The total land area is 12,013 sq. m (whole share). The property falls within Agricultural Planning Zone  $\Gamma$ 3, with a building density of 10%. Title Deed Available.