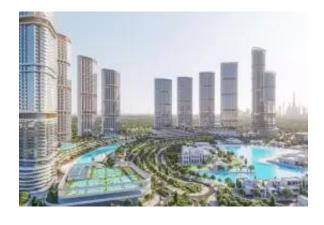

# UAE. Dubai. New residential complex 320 Riverside

#### Location

Country: United Arab Emirates

State/Region/Province:DubaiCity:DubaiAddress:Дубай

Posted: Jun 24, 2025

Description:

UAE. Dubai. New residential complex 320 Riverside Crescent.

Nad Al Sheba 1, Dubai

Price \$441,465 - \$1,105,852

Project type Residence

Locations Nad Al Sheba 1, Dubai

Property area 62 - 166 m<sup>2</sup>

Project status 45%

Distance to the beach: 3 KM Distance to the center: 4 KM Distance to the airport: 16 KM Year of construction 2027-07