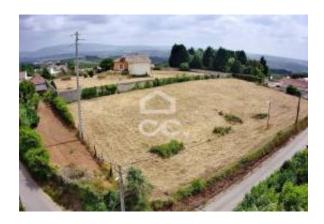

## Land Bombarral Barrocalvo

Agent Info

Name: Carlos Ferreira

Company Perspectiva Imbatível

Name: Lda Country: Portugal Experience 2004

since:

Service Type: Selling a Property

Specialties:

Country: Portugal
State/Region/Province: Leiria
City: Bombarral
Address: Carvalhal
Posted: Jun 24, 2025

Description:

- REF: 321/T/01235

Common

Finished sq. ft.: 3660 sq m Lot Size: 3660 sq m

Lease terms

Date Available: