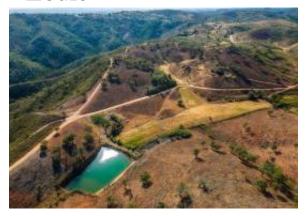

With a generous land area of 106900 m2, this property offers a true oasis of peace and privacy, where there are ruins to rebuild with open views of the valley.

There are 2 water sources here, which are used exclusively for personal consumption, namely for watering the fields, although there is a source with public water, as well as electricity.

Ideal for building a rural tourism business or for a family dedicated to horses cattle, as there is plenty of space for pasture.

This property is located 5 minutes from Malhão, which is known for cycling around the Algarve, with its magnificent views, as well as the Buddhist center STUPA (Association for Peace in the World)