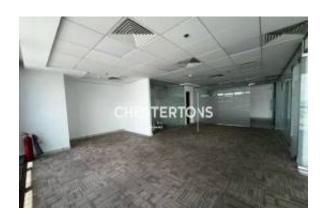

Posted: Jun 18, 2025

Description:

Located in Dubai.

Presenting a remarkable office space in the prestigious Jumeirah Lake Towers, specifically in the sought-after Jumeirah Business Center 4, this property offers an ideal blend of professional ambiance and strategic positioning. Key Highlights: - Spacious office layout across 1351.3 sq. ft. - Modern, unfurnished shell and core unit ready for customization - Panoramic views of the serene Lake Allure - Convenient parking facilities for tenants and visitors - Access to high-speed elevators and 24/7 security This well-lit space is designed to enhance productivity and creativity, featuring expansive windows that invite natural light, creating an invigorating work environment. Consider the seamless access to business and retail amenities in the vibrant Jumeirah Lake Towers community as an added bonus, underscoring a lifestyle that balances work and leisure. Jumeirah Lake Towers is renowned for its exceptional connectivity, offering proximity to major transport links and a range of dining and entertainment options. Don't miss the opportunity to elevate your business presence in this premium location. For further details or to schedule a viewing, please contact Chestertons MENA today.