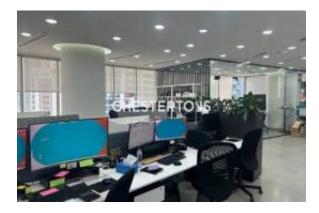

## Location

Country: Posted: Description: Located in Dubai. United Arab Emirates Jun 18, 2025

Chesterton's are delighted to present this 1660 sq ft fitted office in Executive Heights. A bright office with glass partioned managers room, a further partitoned office and open plan working area. This office has: \* Internal Pantry \*Internal Washroom \* 2 car parking spaces \* 2 Glass partitions \* City Views \* LLC License \* Open plan working area \* Close to metro Excecutive heights is a premium commercial tower in Barsha Heights offering a lovely lobby, allocated covered car parking spaces, 24 hour security, close to the metro and direct access to Al Khail Road and Sheikh Zayed Road. Operating under a mainland license and centrally located allowing access to all major business hubs. For more information or to schedule a viewing, please contact Chesterton International. Our team of real estate professionals is dedicated to assisting you throughout the process.