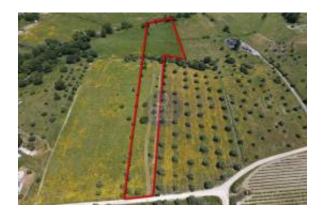

Price: USD 9.855.59

Location

Country: Portugal State/Region/Province: Santarém Santarém City: Posted: Jul 01, 2025

Description: - REF: 2004

Common

Lot Size: 7 sq m

Lease terms

Date Available: