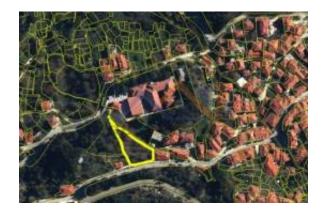

For sale, Land plot Within Building plan, in Metsovo - Center. The Land plot is Even and Buildable, For development, Inclined, With electricity supply, With water supply, With Facade, it has 34 m. facade length, the building factor is 1 and the coverage ratio is 50%. The maximum building allowance is 1630 sq.m., with a maximum building height of 7,5 m.. It is suitable for Commercial use, Investment, Tourism development, Hotel/BnB/Rooms to let, Hotel, it is close to Square, Cafe/Restaurants, Local market, in Residential, 50,7 Km from airport and it has Southeast orientation. Price: €450.000. GreekEstate, contact phone: ..., ..., email: ... Property Code: W314